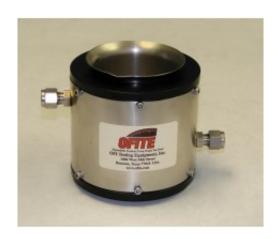

## **Description**

The Double Walled Circulating Cup is designed to cool a fluid sample below ambient temperature while taking viscosity readings.

## **Features**

- Designed for testing below ambient temperature
- Compatible with Refrigerated and Heated Bath/Circulator (#152-55 / #152-55-1)
- Includes removable stainless steel cup (#130-76-10-10)
- Size: 4.5" × 4" × 6" (11 × 10 × 15 cm)
- Weight: 2 lb 3 oz (1 kg)