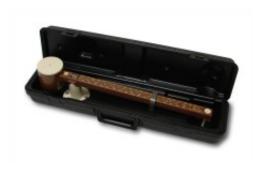

#### Description

The plastic mud balance is engineered so that the mud cup at one end of the beam is balanced by a fixed counterweight at the other end, with a sliding-weight rider that moves along a graduated scale. A level bubble is mounted on the beam to ensure accurate balancing.

#### Features

- Plastic will not corrode when using corrosive fluids
- Full size, full scale mud balance
- Two most popular scales are on top for easy reading
- Can be easily cleaned
- Accurate density analysis
- Includes rugged carrying case

#### Components

- #100-02: Arm Assembly
- #100-04: Leg
- #100-05: Screw Plug
- #100-10: Base
- #100-20: Lid
- #100-25: Rider
- #100-30: Level Bubble
- #100-40: Carrying Case
- #100-56: Steel Shot for Calibrating